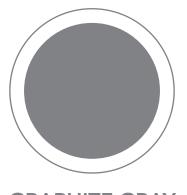

**HEX:** 3670ff

**PMS:** 2130 C

| 100% |     |
|------|-----|
| 75%  | 25% |

**GRAPHITE GRAY** 

CMYK: 0.0.0.60

**RGB:** 130.130.130

HEX: 666666

PMS: Cool Gray 1 C