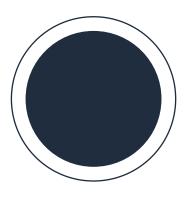

SIDEBAR BLUE

**CMYK:** 85.72.51.52

**RGB:** 37.47.60

**HEX:** 13233c

**PMS:** 276 C