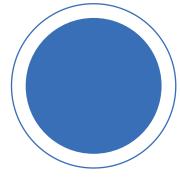

## NUCLEUS COLORS.

**CMYK:** 0.0.0.100

**RGB:** 0.0.0

**HEX:** 000000

PMS: Black 6 C

**NUCLEUS BLUE** 

**CMYK:** 79.56.0.0

**RGB:** 54.112.255

**HEX:** 3670ff

**PMS:** 2130 C

| 100% |     |
|------|-----|
| 75%  | 25% |

**GRAPHITE GRAY** 

CMYK: 0.0.0.60

**RGB:** 130.130.130

HEX: 666666

PMS: Cool Gray 1 C